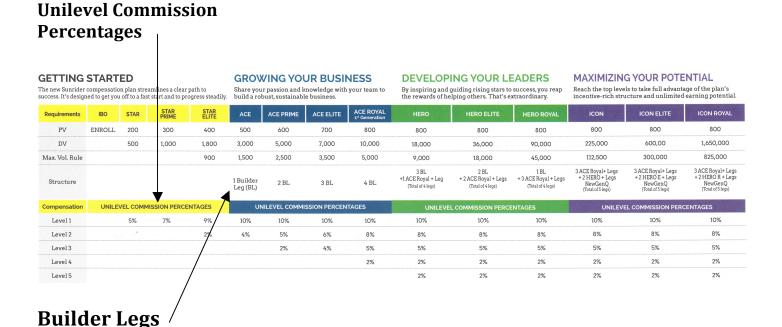

On the chart below... notice the requirements for each of the levels and notice where it says **Unilevel Commission Percentages** 

For example: **A Star Prime requires**: **- 300 PV** (Personal + Custs+ Preferred Custs) **-1000 DV** (Downline volume) (All Volume)

**Star Prime** (Earlier in this document, we have explained how PV is calculated.) On your IBOs, a Star Prime would receive:

-7% from their 1st level IBOs (Note: Unilevel Commission Percentages)

But... if you had IBOs on your 2<sup>nd</sup> level... you wouldn't receive commissions from them.

The requirement for receiving commissions 2 levels in depth is to get to the next level which is **Star Elite**: - **400 PV**- **1800 DV** 

Qualifying as a Star Elite would allow you to earn commissions from 2 levels in depth of IBOs:

- -9% on your 1st level IBOs
- -2% from your 2nd level IBOs

The more volume you have, the higher the percentages, and the deeper you get paid.

Notice that **Ace** requires a **Builder Leg**. **Ace Prime** requires two... and so on.

A Builder Leg is a leg where an IBO has 1000 QV in volume and either themselves... or an IBO in their group... has made a purchase of 200 QV or more. It's that simple.

What if the IBO makes the whole 1000 QV order them selves? Yes that qualifies.

What if there is a Builder leg under a Builder leg... is that two Builder legs? You can only use the Builder Leg closest to you for qualification purposes. The other Builder leg will benefit someone else.

#### **Maximum Volume Rule**

The Maximum Volume Rule (which is shown on the next page) is the maximum amount you can use from each leg in your business... or from your Personal Volume for (qualification purposes only).

We will use the level of **Ace**, for an example. The requirements are:

PV - 500 DV - 3000

The Max Volume Rule is - 1500

This means that for you to qualify as an Ace... you can only use 1500 QV from your Personal Volume for qualification purposes. (In other words... you can't buy your qualification)

If you sponsored one IBO... and all your volume was coming from this one IBO and/or his group... the Max Vol Rule would kick in at 1500 from his volume... stopping you from being able to qualify only from his efforts alone.

You need to sponsor other IBOs for stability... so your volume comes from several places. This stops IBOs from having businesses dependent on one leg.

Notice how the Max Vol Rule amount increases as your rank/level increases.

|                | 0.0    |      | -             |               |                       |           |           |           |                                                 |                                                   |                                                   |                                                                      |                                                                        |                                                                        |
|----------------|--------|------|---------------|---------------|-----------------------|-----------|-----------|-----------|-------------------------------------------------|---------------------------------------------------|---------------------------------------------------|----------------------------------------------------------------------|------------------------------------------------------------------------|------------------------------------------------------------------------|
| Requirements   | IBO    | STAR | STAR<br>PRIME | STAR<br>ELITE | ACE                   | ACE PRIME | ACE ELITE | ACE ROYAL | HERO                                            | HERO ELITE                                        | HERO ROYAL                                        | ICON                                                                 | ICON ELITE                                                             | ICON ROYAL                                                             |
| PV             | ENROLL | 200  | 300           | 400           | 500                   | 600       | 700       | 800       | 800                                             | 800                                               | 800                                               | 800                                                                  | 800                                                                    | 800                                                                    |
| DV             |        | 500  | 1,000         | 1,800         | 3,000                 | 5,000     | 7,000     | 10,000    | 18,000                                          | 36,000                                            | 90,000                                            | 225,000                                                              | 600,00                                                                 | 1,650,000                                                              |
| Max. Vol. Rule |        |      |               | 900           | 1,500                 | 2,500     | 3,500     | 5,000     | 9,000                                           | 18,000                                            | 45,000                                            | 112,500                                                              | 300,000                                                                | 825,000                                                                |
| Structure      |        | *    |               |               | 1 Builder<br>Leg (BL) | 2 BL      | 3 BL      | 4 BL      | 3 BL<br>+1 ACE Royal + Leg<br>(Total of 4 legs) | 2 BL<br>+ 2 ACE Royal + Legs<br>(Total of 4 legs) | 1 BL<br>+ 3 ACE Royal + Legs<br>(Total of 4 legs) | 3 ACE Royal+ Legs<br>+ 2 HERO + Legs<br>NewGenQ<br>(Total of 5 legs) | 3 ACE Royal+ Legs<br>+ 2 HERO E + Legs<br>NewGenQ<br>(Total of 5 legs) | 3 ACE Royal+ Legs<br>+ 2 HERO R + Legs<br>NewGenQ<br>(Total of 5 legs) |