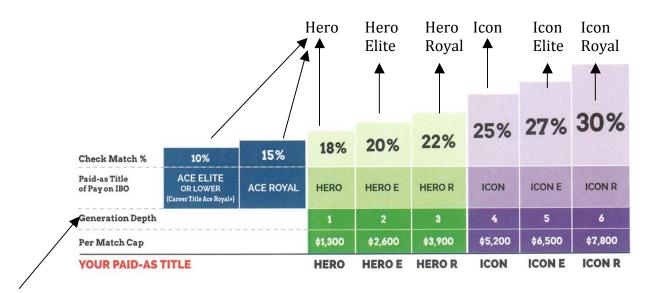

#### **Check Match**

Check match gives you the opportunity to be rewarded additionally for the success of your business builders... by actually receiving a matched percentage of their incomes.

Check Match is paid on **Generations** (IBOs who are Ace Royal in qualification or above)

- -it pays up to six generations in depth
- -it starts when you reach the level of Hero or above

Notice the numbers to the right of where it says **Generation Depth.** These numbers represent how many generations deep that you will earn Check Match. The higher your rank/level, the more Generations in depth you are paid.

**Note:** You can only earn the percentage that goes with your rank/level.

**Example:** You will notice in the diagram above that if you were a Hero, you would earn 18% on another qualifying Hero. If you had a Hero Elite in your group, you would remain earning 18% unless you were also a Hero Elite or above. In that case you would earn 20% from them and goes as high as 30% at the level of Icon Royal.